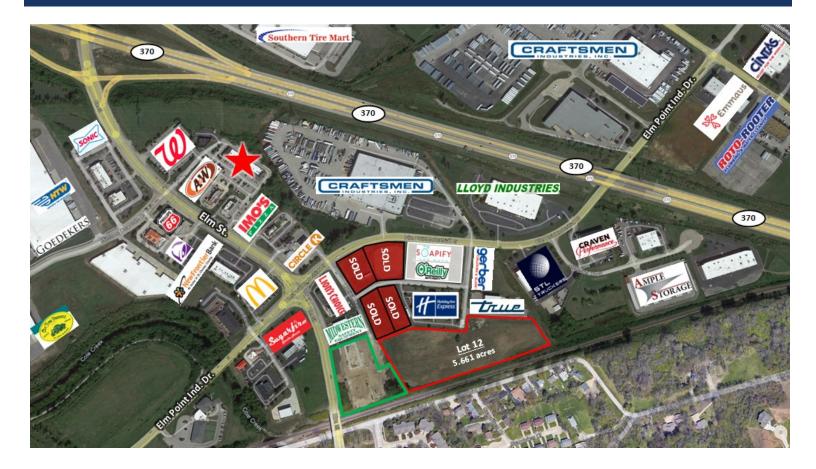

- Continued growth in the area; many large warehouses with 1,000s of employees
- Located at Elm Street and Hwy 370
- Highway 370 visibility
- Lease Rate: \$15.00 PSF, NNN

#### Traffic >> -

| Collection Street         | Cross Street               | Traffic Vol | Distance |
|---------------------------|----------------------------|-------------|----------|
| Millstone Corporate Drive | Millstone Corp Dr NW       | 1,132       | 0.06 mi  |
| Elm Street                | Millstone Corp Dr NW       | 10,619      | 0.08 mi  |
| Millstone Corporate Drive | Millstone Corp Dr N        | 1,196       | 0.14 mi  |
| 14975                     | Elm St NW                  | 5,817       | 0.15 mi  |
| State Hwy 370             | Elm St NW                  | 6,372       | 0.15 mi  |
| State Hwy 370             | Elm Point Industrial Dr SE | 53,270      | 0.16 mi  |
| 11314                     | Elm Point Industrial Dr SE | 53,171      | 0.16 mi  |
| Elm St                    | Millstone Corp Dr SE       | 15,213      | 0.17 mi  |
| Elm Street                | Millstone Corp Dr SE       | 9,715       | 0.17 mi  |
| 10183                     | Millstone Corp Dr SE       | 19,625      | 0.17 mi  |