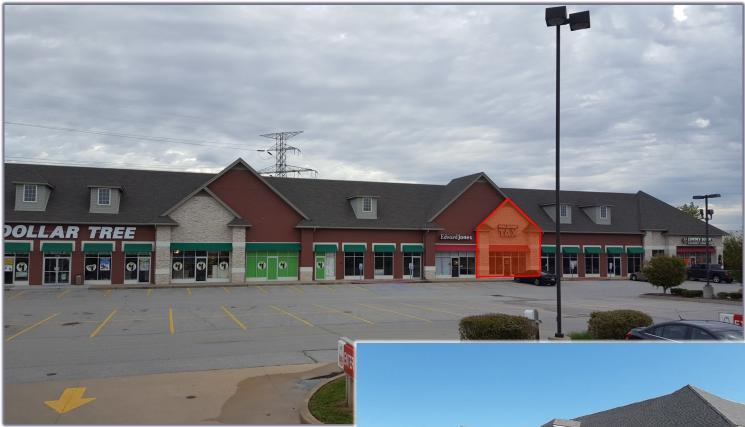

# For Sale

## Shoppes at Mallard Pointe 3754-3780 Elm St. St. Charles, MO 63301

- 1,400 SF Space for Lease, Current buildout is office finishes
- Join: Curves, Dandy Dog Day Spa, Dollar Tree, Jimmy Johns, Edward Jones, Huelskamp CPA, Arbys, and A&W Restaurant
- Constructed in 2007 on a 2.56 acre site
- Bay depth: 70'
- 124 parking spaces

- Continued growth in the area; many large warehouses with 1,000s of employees
- Located at Elm Street and Hwy 370
- Highway 370 visibility
- Lease Rate: \$15.00 PSF, NNN