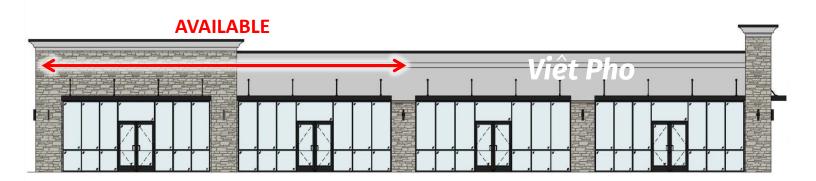

## **New Retail Center for Lease**

join Viêt Pho

- 3,600 SF with two bays available for Lease
- New Construction
- High-traffic location at the corner of Elm Point Industrial and Lumina Pkwy.
- Great Visibility and access to I-370 near New Town and proposed Orchard Farm Early Development Center and Elementary School
- Call Broker for Details