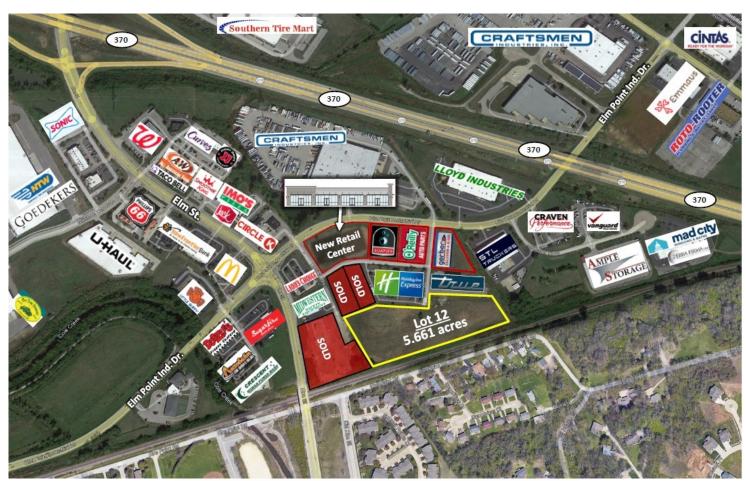

## **FOR LEASE**

New Construction Retail Space

Elm Point Retail 3120-3132 Elm Point Ind. Dr. Saint Charles, MO 63301