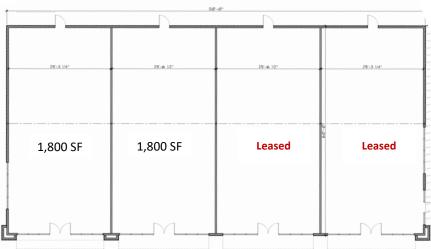

## **New Retail Center for Lease**

join Viêt Pho

- 3,600 SF with two bays available for Lease
- New Construction
- High-traffic location at the corner of Elm Point Industrial and Lumina Pkwy.
- Great Visibility and access to I-370 near New Town and proposed Orchard Farm Early Development Center and Elementary School
- Call Broker for Details