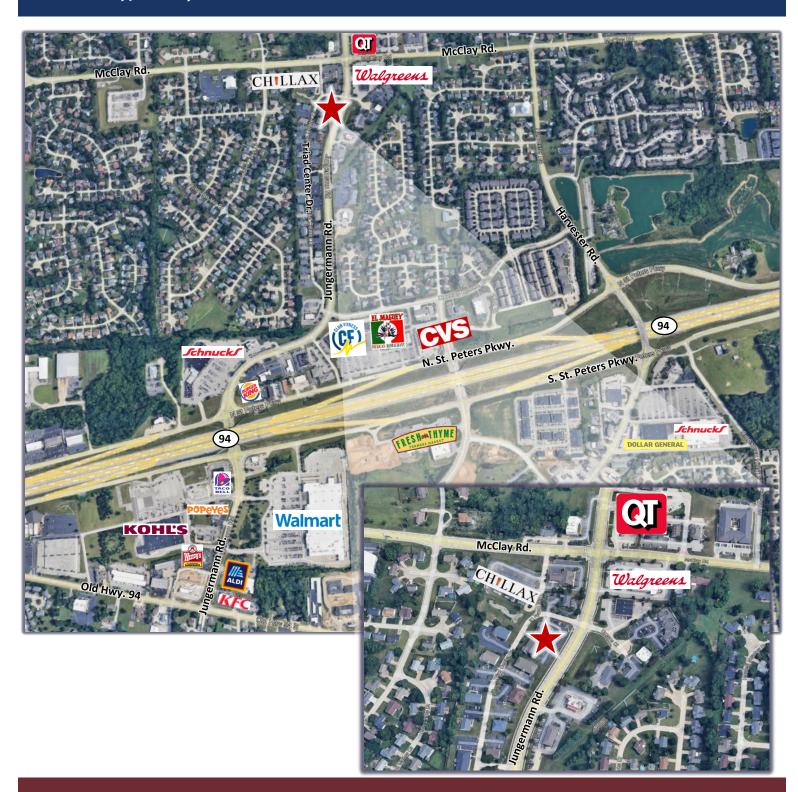

- 9,600 SF Multi-tenant Retail Center
- High-traffic location
- 1.16 acre lot with ample parking, 48 Surface Spaces. Parking Ratio: 5.00/1,000 SF
- Just North of Highway 94, located near busy 4-way intersection with Walgreens, QuickTrip, American Cleaners, Freddy's, Chillax St. Peters, Great Southern Bank, and Advance Auto Parts
- Lease Rate: \$18.00 PSF, Gross +Utilities

## **For Lease**

Retail/Office Space

1345 Triad Center Dr. St. Peters, MO 63376