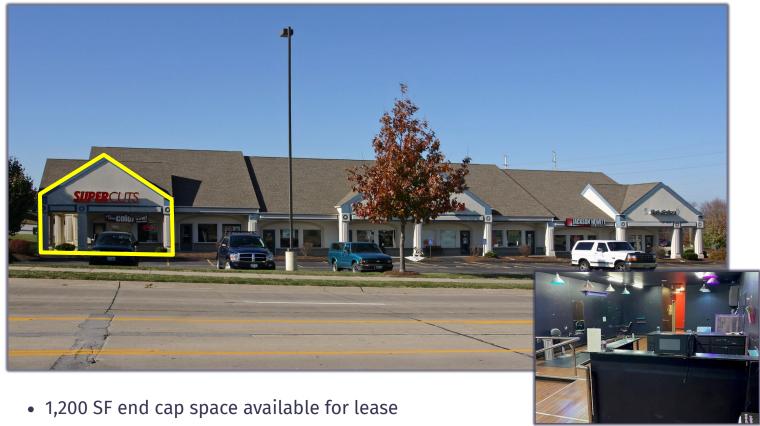

- 9,600 SF Multi-tenant Retail Center
- High-traffic location
- 1.16 acre lot with ample parking, 48 Surface Spaces. Parking Ratio: 5.00/1,000 SF
- Just North of Highway 94, located near busy 4-way intersection with Walgreens, QuickTrip, American Cleaners, Freddy's, Chillax St. Peters, Great Southern Bank, and Advance Auto Parts
- Lease Rate: \$18.00 PSF, Gross +Utilities

## **For Lease**

Retail/Office Space

1345 Triad Center Dr. St. Peters, MO 63376