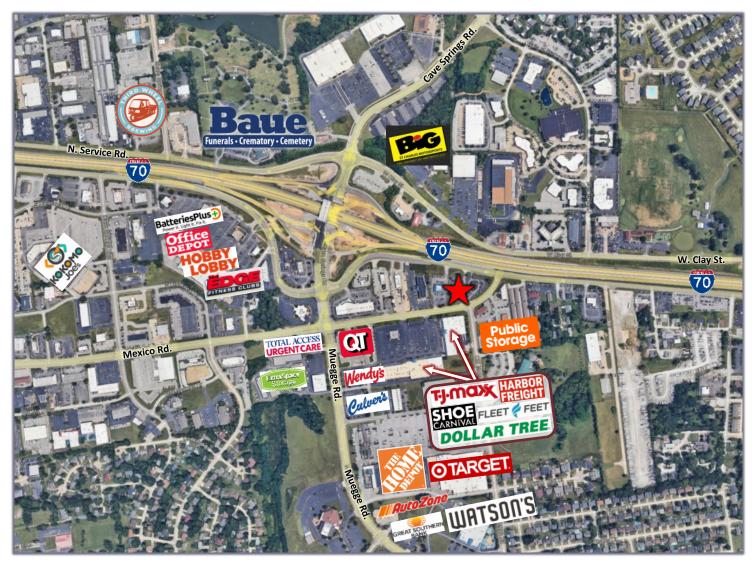

### Retail Center

- Freestanding 7,125 SF Retail Center on .92 acre Site
- 2,775 SF Space Available, Former Regional Eyecare Space
- Located at the corner of Veterans Memorial Parkway and Mexico Road
- Two access points with curb-cuts on Veterans Memorial Parkway and Mexico Road
- High-visibility Location, Visibility from I-70 with 112,753+ VPD
- Population:
  - 1 mile of location: 8,661 (2024), 9,202 (projected 2029)
  - 2 miles of location: 34,891 (2024), 36,918 (projected 2029)
  - 5 miles of location: 168,418 (2024), 178,274 (projected 2029)
- Lease Price: \$20.00 PSF, NNN

#### Traffic >>

| Collection Street    | Cross Street       | Traffic Vol Last Meas |      | Distance |
|----------------------|--------------------|-----------------------|------|----------|
| Mexico Rd            | Old Muegge Rd E    | 16,842                | 2022 | 0.06 mi  |
| Mexico Road          | Old Muegge Rd E    | 5,715                 | 2019 | 0.06 mi  |
| 14827                | Old Muegge Rd E    | 15,367                | 2015 | 0.06 mi  |
| 10321                | Point West Blvd SE | 7,684                 | 2015 | 0.12 mi  |
| W Clay St            | Point West Blvd SE | 6,841                 | 2022 | 0.12 mi  |
| I- 70                | Cave Springs Rd NW | 112,753               | 2022 | 0.13 mi  |
| 13708                | Cave Springs Rd NW | 111,584               | 2015 | 0.13 mi  |
| 14832                | Mexico Rd E        | 10,285                | 2015 | 0.17 mi  |
| Veterans Memorial Pk | Mexico Rd E        | 11,339                | 2022 | 0.17 mi  |