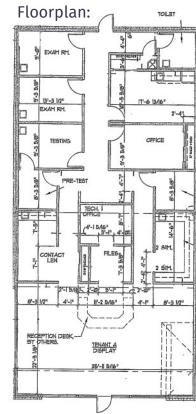

### Retail Center

- Freestanding 7,125 SF Retail Center on .92 acre Site
- 2,775 SF Space Available, Former Regional Eyecare Space
- Located at the corner of Veterans Memorial Parkway and Mexico Road
- Two access points with curb-cuts on Veterans Memorial Parkway and Mexico Road
- High-visibility Location, Visibility from I-70 with 112,753+ VPD
- Population:
  - 1 mile of location: 8,661 (2024), 9,202 (projected 2029)
  - 2 miles of location: 34,891 (2024), 36,918 (projected 2029)
  - 5 miles of location: 168,418 (2024), 178,274 (projected 2029)
- Lease Price: \$20.00 PSF, NNN