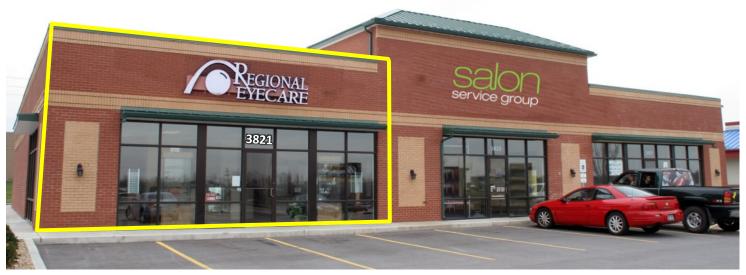

### Retail Center

- Freestanding 7,125 SF Retail Center on .92 acre Site
- 2,775 SF Space Available, Former Regional Eyecare Space
- Located at the corner of Veterans Memorial Parkway and Mexico Road
- Two access points with curb-cuts on Veterans Memorial Parkway and Mexico Road
- High-visibility Location, Visibility from I-70 with 112,753+ VPD
- Population:
  - 1 mile of location: 8,661 (2024), 9,202 (projected 2029)
  - 2 miles of location: 34,891 (2024), 36,918 (projected 2029)
  - 5 miles of location: 168,418 (2024), 178,274 (projected 2029)
- Lease Price: \$20.00 PSF, NNN

# **For Lease**

**Retail Center** 

3821 Veterans Memorial Pkwy. O'Fallon, MO 63376