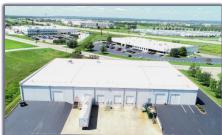

# 3080 Elm Point Industrial Dr. Saint Charles, MO 63301

- Multi-tenant Flex/Industrial Building on 3.04 ac lot
- 15,120 SF for Sublease
- Space includes lobby/reception area, kitchenette, 8 offices, IT room, conference room, 3 restrooms, 2 drive-in doors 12' wide x 14' tall, 2 docks doors, fenced outside storage, and warehouse space measuring 107' wide x 99' deep
- Warehouse has 18'2" clear height with column spacing of 35' wide x 33' deep
- Easy access to Route 370, Route 141, Route 94, and I-270
- Sublease through December 31, 2030
- Lease Price: \$ 8.50 PSF NNN

## 3080 Elm Point Industrial Dr. Saint Charles, MO 63301