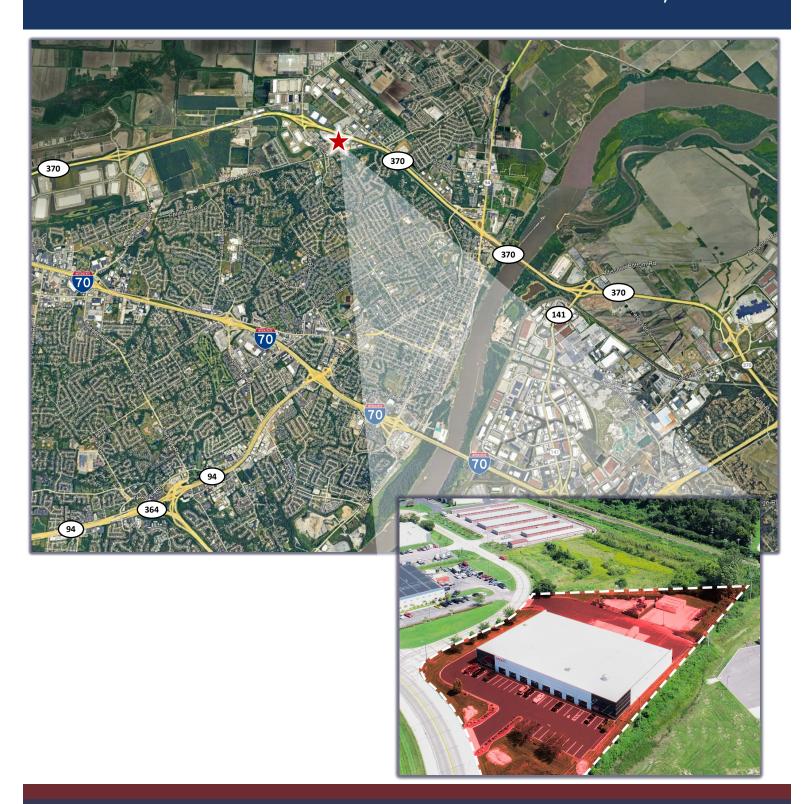

# 3080 Elm Point Industrial Dr. Saint Charles, MO 63301

- Multi-tenant Flex/Industrial Building on 3.04 ac lot
- 15,120 SF for Sublease
- Space includes lobby/reception area, kitchenette, 8 offices, IT room, conference room, 3 restrooms, 2 drive-in doors 12' wide x 14' tall, 2 docks doors, fenced outside storage, and warehouse space measuring 107' wide x 99' deep
- Warehouse has 18'2" clear height with column spacing of 35' wide x 33' deep
- Easy access to Route 370, Route 141, Route 94, and I-270
- Sublease through December 31, 2030
- Lease Price: \$ 8.50 PSF NNN

## 3080 Elm Point Industrial Dr. Saint Charles, MO 63301