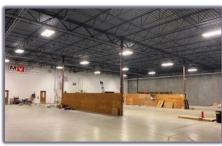

# 3080 Elm Point Industrial Dr. Saint Charles, MO 63301

- Multi-tenant Flex/Industrial Building on 3.04 ac lot
- 15,120 SF for Sublease
- Space includes lobby/reception area, kitchenette, 8 offices, IT room, conference room, 3 restrooms, 2 drive-in doors 12' wide x 14' tall, 2 docks doors, fenced outside storage, and warehouse space measuring 107' wide x 99' deep
- Warehouse has 18'2" clear height with column spacing of 35' wide x 33' deep
- Easy access to Route 370, Route 141, Route 94, and I-270
- Sublease through December 31, 2030
- Lease Price: \$ 8.50 PSF NNN