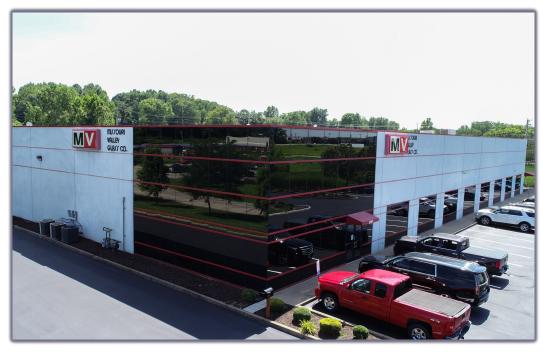

# 3080 Elm Point Industrial Dr. Saint Charles, MO 63301

- Multi-tenant Flex/Industrial Building on 3.04 ac lot
- 15,120 SF for Sublease
- Space includes lobby/reception area, kitchenette, 8 offices, IT room, conference room, 3 restrooms, 2 drive-in doors 12' wide x 14' tall, 2 docks doors, fenced outside storage, and warehouse space measuring 107' wide x 99' deep
- Warehouse has 18'2" clear height with column spacing of 35' wide x 33' deep
- Easy access to Route 370, Route 141, Route 94, and I-270
- Sublease through December 31, 2030
- Lease Price: \$ 8.50 PSF NNN

## 3080 Elm Point Industrial Dr. Saint Charles, MO 63301