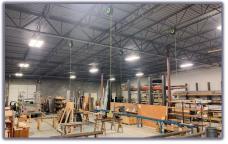

# 3080 Elm Point Industrial Dr. Saint Charles, MO 63301

- Multi-tenant Flex/Industrial Building on 3.04 ac lot
- 15,120 SF for Sublease
- Space includes lobby/reception area, kitchenette, 8 offices, IT room, conference room, 3 restrooms, 2 drive-in doors 12' wide x 14' tall, 2 docks doors, fenced outside storage, and warehouse space measuring 107' wide x 99' deep
- Warehouse has 18'2" clear height with column spacing of 35' wide x 33' deep
- Easy access to Route 370, Route 141, Route 94, and I-270
- Sublease through December 31, 2030
- Lease Price: \$ 8.50 PSF NNN