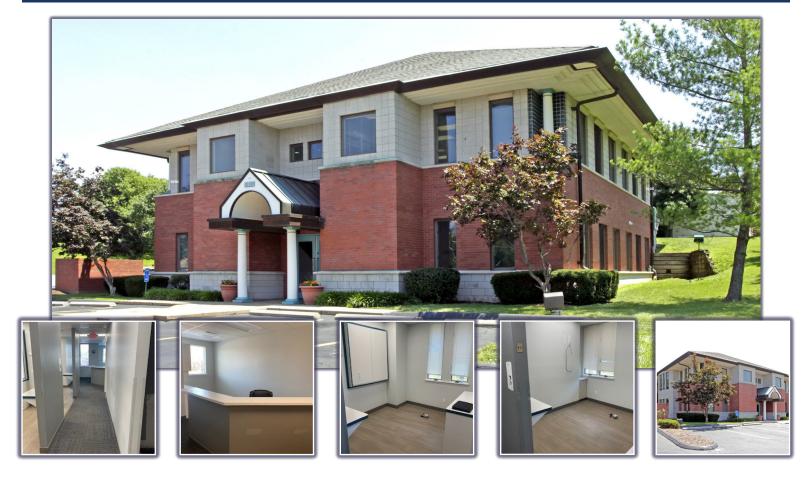

## **For Lease**

Medical Office

303 Jungermann Rd., Ste. D Saint Peters, MO 63376

- 1,225 SF Available for Lease
- Former Periodontic (Dental) Office
- Reception Area, Waiting Room, Private Restroom, One (1) Private Office, and Four (4) Medical/Exam Rooms
- Space has air and water lines in place in all exam rooms
- Landlord to pay water, sewer, and trash
- Endodontist currently on site
- Lease Rate: \$22.00 PSF, MG

## **For Lease**

Medical Office

303 Jungermann Rd., Ste. D Saint Peters, MO 63376