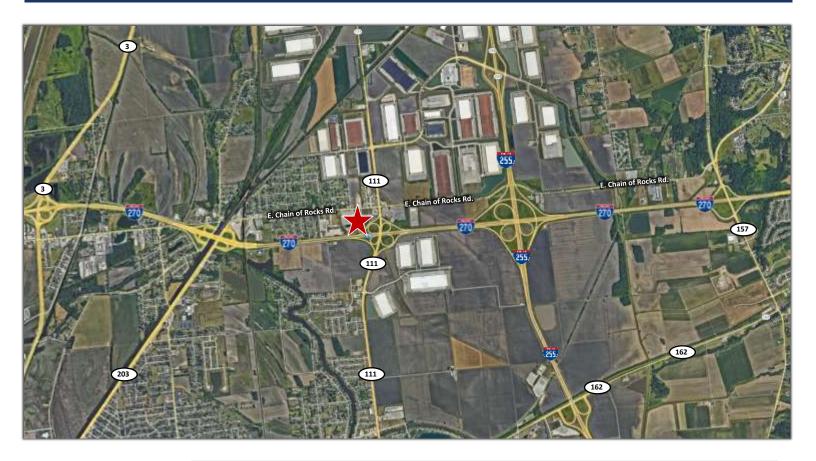

## For Lease Secured Trailer Parking

### 998 E. Chain of Rocks Rd. Pontoon Beach, IL 62040

- State of the art trailer parking facility
- Easy Access to IL Rt. 111 & I-270
- 24/7 recorded video surveillance
- 24/7 access to clients with secure keypad entry
- Assigned dedicated parking spaces
- Back-up generators on site
- 4.37 acre lot for sale, contact Broker
- 254 stalls with <u>40</u> available to lease

### 998 E. Chain of Rocks Rd. Pontoon Beach, IL 62040

| Traffic                  |                       |                |            |                        |
|--------------------------|-----------------------|----------------|------------|------------------------|
| Collection Street        | Cross Street          | Traffic Volume | Count Year | Distance from Property |
| Not Available            | Not Available No      | 2,560          | 2020       | 0.09 mi                |
| East Chain of Rocks Road |                       | 4,966          | 2022       | 0.18 mi                |
| E Chain of Rocks Rd      | Liberty PI W          | 4,468          | 2022       | 0.19 mi                |
| 1-270                    | State Hwy111 W        | 50,810         | 2022       | 0.19 mi                |
| State Rte 111            | I- 270 S              | 16,082         | 2022       | 0.20 mi                |
| State Rte 111            | I- 270 N              | 16,082         | 2022       | 0.20 mi                |
| E Chain of Rocks Rd      | Paradise Ln E         | 4,254          | 2022       | 0.22 mi                |
| Paradise Ln              | E Chain of Rocks Rd S | 103            | 2022       | 0.25 mi                |
| State Rte 111            | Chain of Rocks Rd N   | 14,328         | 2022       | 0.25 mi                |
| Frontage Rd              | State Hwy111 SW       | 1,259          | 2022       | 0.31 mi                |