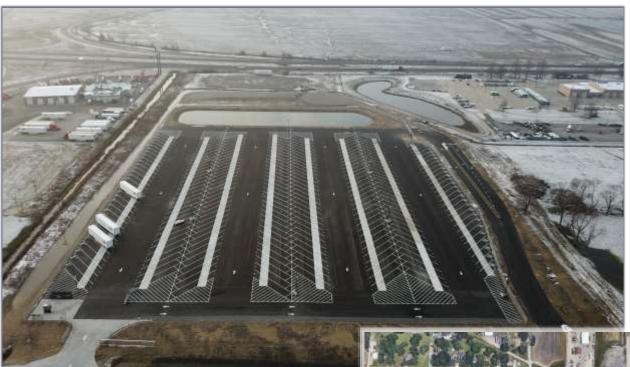

## For Lease Secured Trailer Parking

### 998 E. Chain of Rocks Rd. Pontoon Beach, IL 62040

- State of the art trailer parking facility
- Easy Access to IL Rt. 111 & I-270
- 24/7 recorded video surveillance
- 24/7 access to clients with secure keypad entry
- Assigned dedicated parking spaces
- Back-up generators on site
- 4.37 acre lot for sale, contact Broker
- 254 stalls with <u>40</u> available to lease

Will only lease 10 stalls minimum at a time
\$175.00 per stall per month

Danny Wapelhorst

Vice President Phone: (636) 970–0330 <u>dannyw@cissellmueller.com</u>