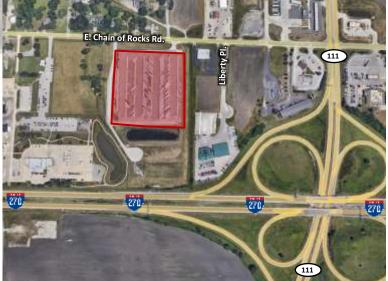

## For Lease Secured Trailer Parking

### 998 E. Chain of Rocks Rd. Pontoon Beach, IL 62040

- State of the art trailer parking facility
- Easy Access to IL Rt. 111 & I-270
- 24/7 recorded video surveillance
- 24/7 access to clients with secure keypad entry
- Assigned dedicated parking spaces
- Back-up generators on site
- 4.37 acre lot for sale, contact Broker
- 254 stalls with <u>40</u> available to lease