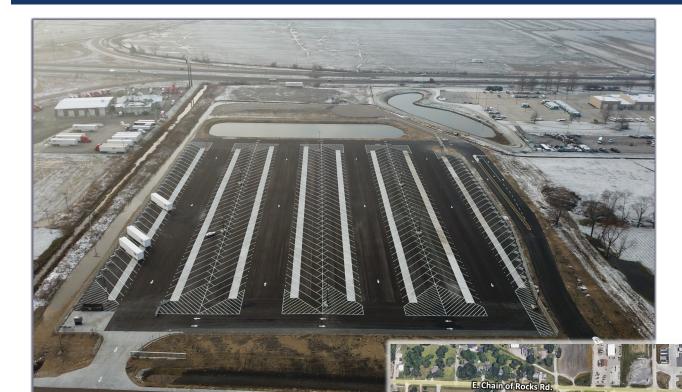

## **For Lease**

Secured Trailer Parking

998 E. Chain of Rocks Rd. Pontoon Beach, IL 62040

- State of the art trailer parking facility
- Easy Access to IL Rt. 111 & I-270
- 24/7 recorded video surveillance
- 24/7 access to clients with secure keypad entry
- Assigned dedicated parking spaces
- Back up generators on site allowing
- 4.37 acre lot
- 254 stalls with 40 available to lease

Will only lease 10 stalls at a time minimum
\$175.00 per stall per month

**Danny Wapelhorst** Vice President

Phone: (636) 970–0330 dannyw@cissellmueller.com

| Traffic                  |                       |                |            |                        |
|--------------------------|-----------------------|----------------|------------|------------------------|
| Collection Street        | Cross Street          | Traffic Volume | Count Year | Distance from Property |
| Not Available            | Not Available No      | 2,560          | 2020       | 0.09 mi                |
| East Chain of Rocks Road | -                     | 4,966          | 2022       | 0.18 mi                |
| E Chain of Rocks Rd      | Liberty PI W          | 4,468          | 2022       | 0.19 mi                |
| I- 270                   | State Hwy111 W        | 50,810         | 2022       | 0.19 mi                |
| State Rte 111            | I- 270 S              | 16,082         | 2022       | 0.20 mi                |
| State Rte 111            | I- 270 N              | 16,082         | 2022       | 0.20 mi                |
| E Chain of Rocks Rd      | Paradise Ln E         | 4,254          | 2022       | 0.22 mi                |
| Paradise Ln              | E Chain of Rocks Rd S | 103            | 2022       | 0.25 mi                |
| State Rte 111            | Chain of Rocks Rd N   | 14,328         | 2022       | 0.25 mi                |
| Frontage Rd              | State Hwy111 SW       | 1,259          | 2022       | 0.31 mi                |