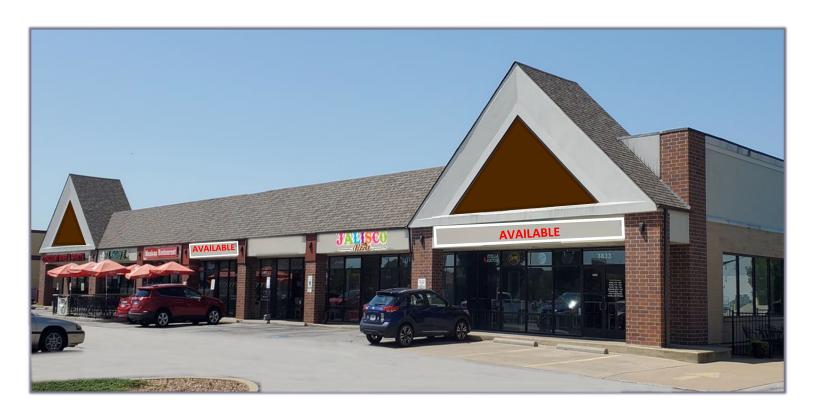

## **For Lease**

Retail Space

Elm Street III 3827 Elm St. St. Charles, MO 63301

- 1,300 SF for Available Now for Lease, \$15.00 PSF, NNN
- 2,275 SF Available 02/28/25, End-cap Restaurant/Bar with outside patio, \$17.00 PSF, NNN
- Local Businesses Include; Arby's, Sugarfire, McDonald's, Imo's, Craftsman, Dollar Tree, Sonic, Old Towne Produce, Circle K, Phillips 66, A&W, Subway, Llyod Industries, Craven Performance, Holiday Inn Express, True Manufacturing, Goedekers, Curves, Jimmy Johns, Southern Tire Mart, Ample Storage, Cintas, and many more!
- Five (5) New Home Developments near this Retail Center
- Close proximity to Premier 370, New Town, and Hwy. 370
- High-traffic location with Hwy. 370 Visibility
- Ample Parking