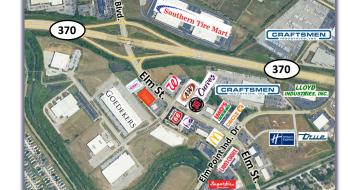

## **For Lease**

Retail Space

Elm Street III 3827 Elm St. St. Charles, MO 63301

- 1,300 SF for Available Now for Lease, \$15.00 PSF, NNN
- 2,275 SF Available 02/28/25, End-cap Restaurant/Bar with outside patio, \$17.00 PSF, NNN
- Local Businesses Include; Arby's, Sugarfire, McDonald's, Imo's, Craftsman, Dollar Tree, Sonic, Old Towne Produce, Circle K, Phillips 66, A&W, Subway, Llyod Industries, Craven Performance, Holiday Inn Express, True Manufacturing, Goedekers, Curves, Jimmy Johns, Southern Tire Mart, Ample Storage, Cintas, and many more!
- Five (5) New Home Developments near this Retail Center
- Close proximity to Premier 370, New Town, and Hwy. 370
- High-traffic location with Hwy. 370 Visibility
- Ample Parking