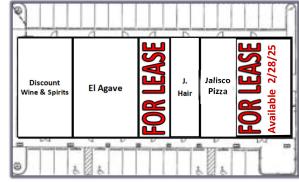

## **For Lease**

Retail Space

Elm Street III 3827 Elm St. St. Charles, MO 63301

- 1,300 SF for Available Now for Lease, \$15.00 PSF, NNN
- 2,275 SF Available 02/28/25, End-cap Restaurant/Bar with outside patio, \$17.00 PSF, NNN
- Local Businesses Include; Arby's, Sugarfire, McDonald's, Imo's, Craftsman, Dollar Tree, Sonic, Old Towne Produce, Circle K, Phillips 66, A&W, Subway, Llyod Industries, Craven Performance, Holiday Inn Express, True Manufacturing, Goedekers, Curves, Jimmy Johns, Southern Tire Mart, Ample Storage, Cintas, and many more!
- Five (5) New Home Developments near this Retail Center
- Close proximity to Premier 370, New Town, and Hwy. 370
- High-traffic location with Hwy. 370 Visibility
- Ample Parking