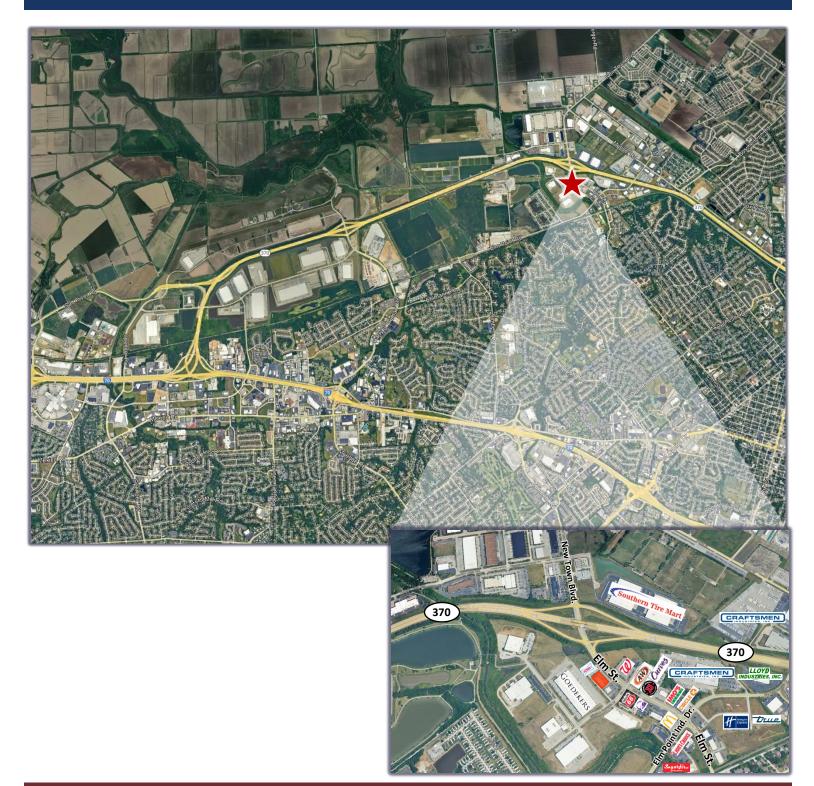

## For Lease

- 1,300 SF for Available Now for Lease
- Local Businesses Include; Arby's, Sugarfire, McDonald's, Imo's, Craftsman, Dollar Tree, Sonic, Old Towne Produce, Circle K, Phillips 66, A&W, Subway, Llyod Industries, Craven Performance, Holiday Inn Express, True Manufacturing, Goedekers, Curves, Jimmy Johns, Southern Tire Mart, Ample Storage, Cintas, and many more!
- Five (5) New Home Developments near this Retail Center
- Close proximity to Premier 370, New Town, and Hwy. 370
- High-traffic location with Hwy. 370 Visibility
- Ample Parking
- Lease Rate: \$15.00 PSF, NNN

## Elm Street III 3827 Elm St. St. Charles, MO 63301

Danny Wapelhorst Vice President Phone: (636) 970–0330 dannyw@cissellmueller.com