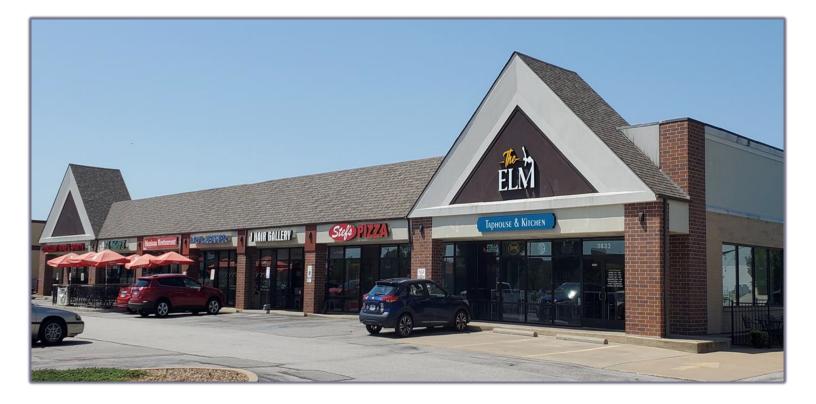

## For Lease

- 1,300 SF for Available Now for Lease
- Local Businesses Include; Arby's, Sugarfire, McDonald's, Imo's, Craftsman, Dollar Tree, Sonic, Old Towne Produce, Circle K, Phillips 66, A&W, Subway, Llyod Industries, Craven Performance, Holiday Inn Express, True Manufacturing, Goedekers, Curves, Jimmy Johns, Southern Tire Mart, Ample Storage, Cintas, and many more!
- Five (5) New Home Developments near this Retail Center
- Close proximity to Premier 370, New Town, and Hwy. 370
- High-traffic location with Hwy. 370 Visibility
- Ample Parking
- Lease Rate: \$15.00 PSF, NNN

## Elm Street III 3827 Elm St. St. Charles, MO 63301

Danny Wapelhorst Vice President Phone: (636) 970–0330 dannyw@cissellmueller.com