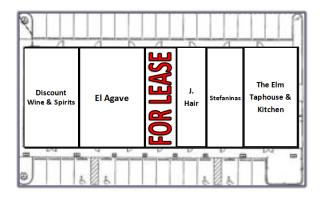

## For Lease

- 1,300 SF for Available Now for Lease
- Local Businesses Include; Arby's, Sugarfire, McDonald's, Imo's, Craftsman, Dollar Tree, Sonic, Old Towne Produce, Circle K, Phillips 66, A&W, Subway, Llyod Industries, Craven Performance, Holiday Inn Express, True Manufacturing, Goedekers, Curves, Jimmy Johns, Southern Tire Mart, Ample Storage, Cintas, and many more!
- Five (5) New Home Developments near this Retail Center
- Close proximity to Premier 370, New Town, and Hwy. 370
- High-traffic location with Hwy. 370 Visibility
- Ample Parking
- Lease Rate: \$15.00 PSF, NNN

## Elm Street III 3827 Elm St. St. Charles, MO 63301

Danny Wapelhorst Vice President Phone: (636) 970–0330 dannyw@cissellmueller.com