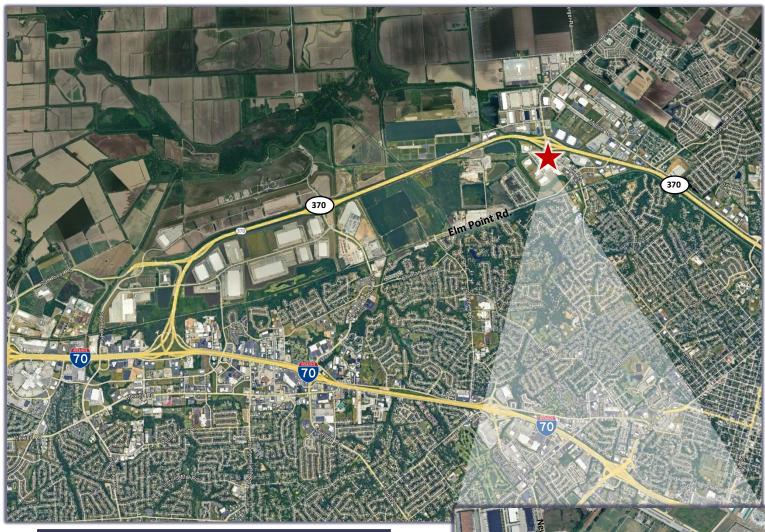

## **For Lease**

Retail Space

Elm Street III 3827 Elm St. St. Charles, MO 63301

- 1,300 SF for Available Now for Lease, \$15.00 PSF, NNN
- Local Businesses Include; Arby's, Sugarfire, McDonald's, Imo's, Craftsman, Dollar Tree, Sonic, Old Towne Produce, Circle K, Phillips 66, A&W, Subway, Llyod Industries, Craven Performance, Holiday Inn Express, True Manufacturing, Goedekers, Curves, Jimmy Johns, Southern Tire Mart, Ample Storage, Cintas, and many more!
- Five (5) New Home Developments near this Retail Center
- Close proximity to Premier 370, New Town, and Hwy. 370
- High-traffic location with Hwy. 370 Visibility
- Ample Parking