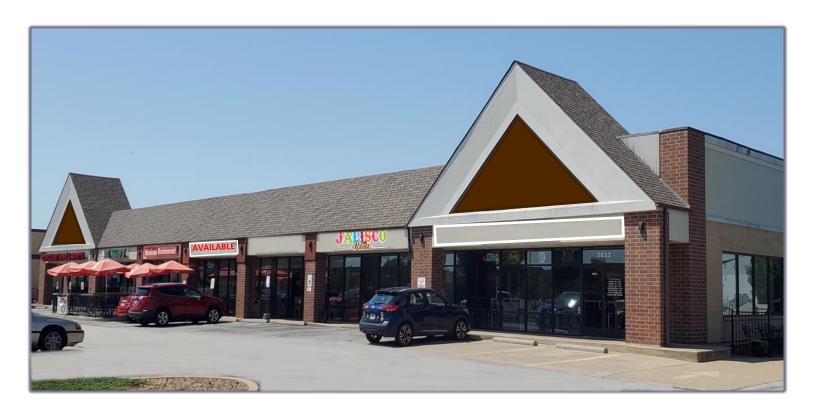

## **For Lease**

Retail Space

Elm Street III 3827 Elm St. St. Charles, MO 63301

- 1,300 SF for Available Now for Lease, \$15.00 PSF, NNN
- Local Businesses Include; Arby's, Sugarfire, McDonald's, Imo's, Craftsman, Dollar Tree, Sonic, Old Towne Produce, Circle K, Phillips 66, A&W, Subway, Llyod Industries, Craven Performance, Holiday Inn Express, True Manufacturing, Goedekers, Curves, Jimmy Johns, Southern Tire Mart, Ample Storage, Cintas, and many more!
- Five (5) New Home Developments near this Retail Center
- Close proximity to Premier 370, New Town, and Hwy. 370
- High-traffic location with Hwy. 370 Visibility
- Ample Parking