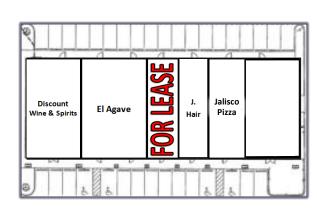

## **For Lease**

Retail Space

Elm Street III 3827 Elm St. St. Charles, MO 63301

- 1,300 SF for Available Now for Lease, \$15.00 PSF, NNN
- Local Businesses Include; Arby's, Sugarfire, McDonald's, Imo's, Craftsman, Dollar Tree, Sonic, Old Towne Produce, Circle K, Phillips 66, A&W, Subway, Llyod Industries, Craven Performance, Holiday Inn Express, True Manufacturing, Goedekers, Curves, Jimmy Johns, Southern Tire Mart, Ample Storage, Cintas, and many more!
- Five (5) New Home Developments near this Retail Center
- Close proximity to Premier 370, New Town, and Hwy. 370
- High-traffic location with Hwy. 370 Visibility
- Ample Parking