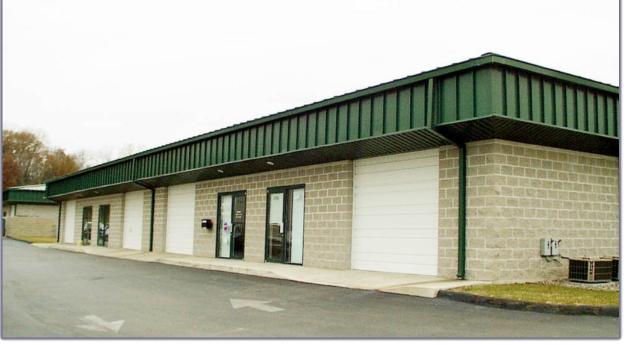

## For Lease

Industrial/ Flex Space

## 219 Fox Hill Road St. Charles , MO 63301

- 10,350 SF Building Located in Hughes Industrial Park
- Easy access to MO-370, I-70, and minutes from St. Louis County
- 2,600 SF Industrial/ Flex Space Available for Lease
- Located on a .96 acre Lot
- Parking Ratio: 4.81/1,000 (50 parking spaces)
- Additional Parking in Rear of Building
- Located within the city limits of St. Charles
- Zoned C Improved Industrial
- Lease Price: \$ 12.00 PSF, plus utilities