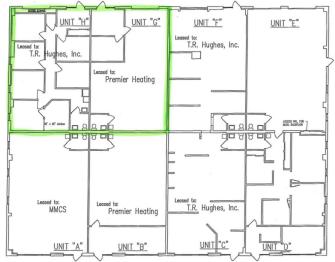

## 219 Fox Hill Road St. Charles , MO 63301

- 10,350 SF Building Located in Hughes Industrial Park
- Easy access to MO-370, I-70, and minutes from St. Louis County
- 2,600 SF Industrial/ Flex Space Available for Lease
- Located on a .96 acre Lot
- Parking Ratio: 4.81/1,000 (50 parking spaces)
- Additional Parking in Rear of Building
- Located within the city limits of St. Charles
- Zoned C Improved Industrial
- Lease Price: \$ 12.00 PSF, plus utilities