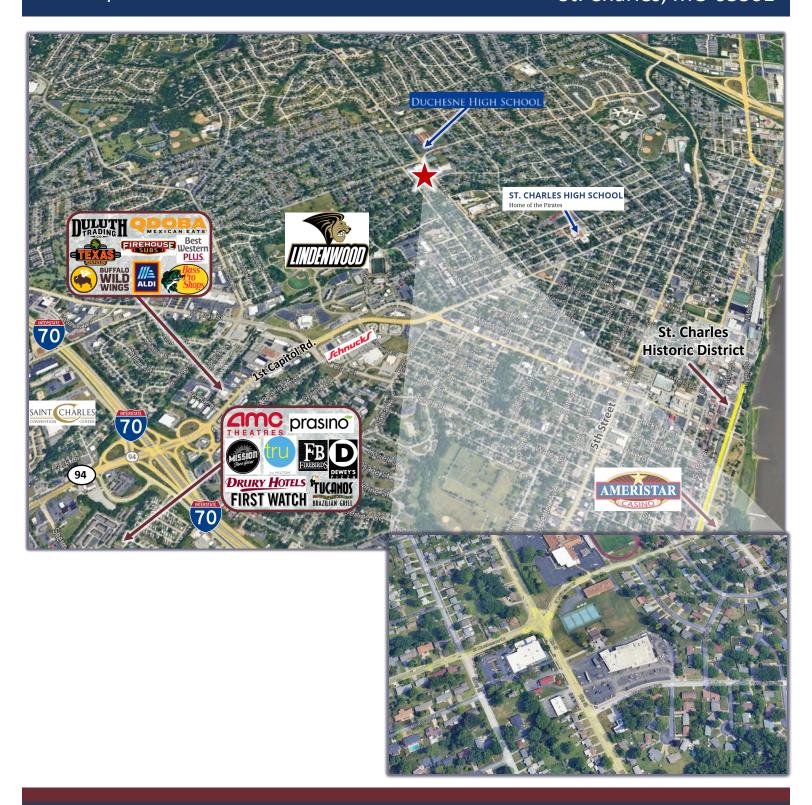

## **For Lease**

Retail Space

Elm Street Station 2299 Elm St. St. Charles, MO 63301

- 1,250 SF end cap space available for lease
- Former Edward Jones space
- High-traffic location
- Within walking distance to Duchesne High School, St. Charles City Library, St. Charles High School, and Lindenwood University
- Zoned Commercial (C2)
- Built in 1998
- 25 Parking Spaces, 5.00/1,000 SF
- Lease Rate: \$14.00 PSF, NNN