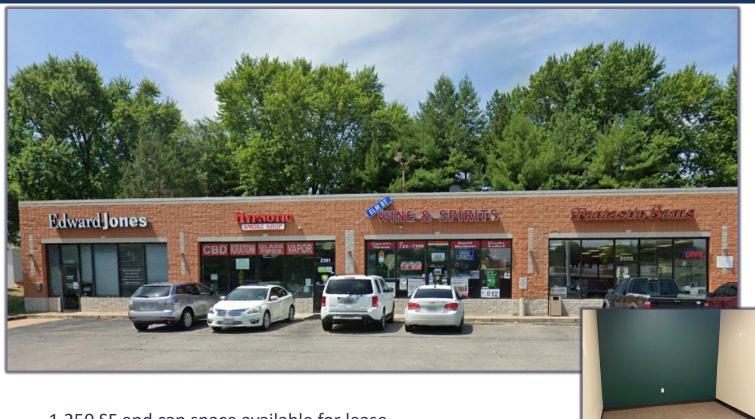

## **For Lease**

Retail Space

Elm Street Station 2299 Elm St. St. Charles, MO 63301

- 1,250 SF end cap space available for lease
- Former Edward Jones space
- High-traffic location
- Within walking distance to Duchesne High School, St. Charles City Library, St. Charles High School, and Lindenwood University
- Zoned Commercial (C2)
- Built in 1998
- 25 Parking Spaces, 5.00/1,000 SF
- Lease Rate: \$14.00 PSF, NNN