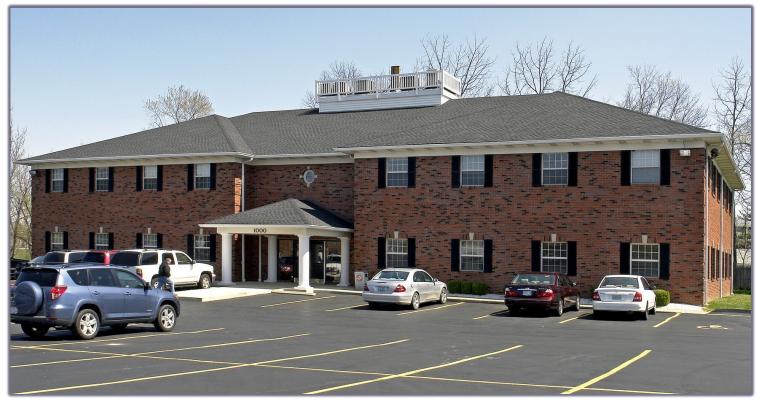

## Fully Leased Office Building

- 14,208 SF Two-story Multi-tenant Office Building
- 1 acre lot
- High-traffic location
- 100% Leased
- Zoning: C-2 (Improved Commercial)
- Built in 1987
- 53 Parking Spaces, 7.25/1,000 SF
- Sale Price: Call Broker