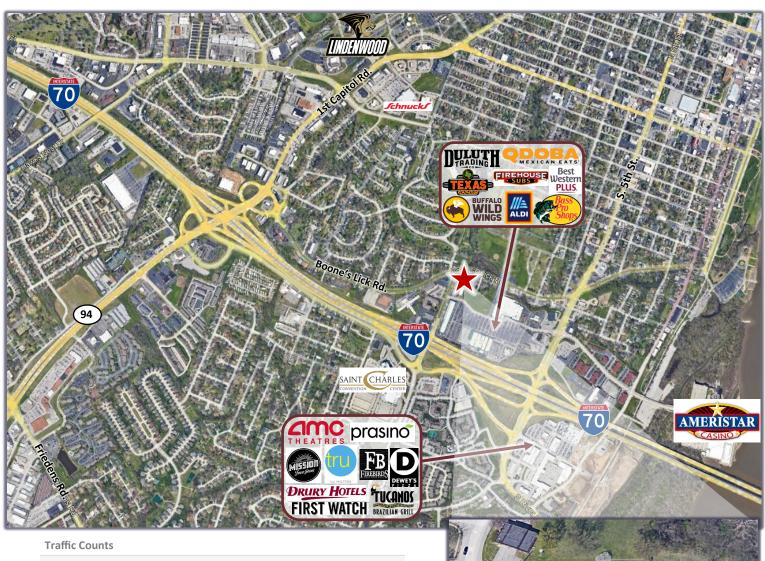

## 1000 Fairgrounds Road St. Charles, MO 63301

| Traffic Counts         |                   |                |
|------------------------|-------------------|----------------|
| Collection Street      | Cross Street      | Traffic Volume |
| 14798                  | Boonslick Rd NE   | 5,322          |
| Fairgrounds Rd         | Boonslick Rd NE   | 5,480          |
| 14797                  | Gustane Dr W      | 6,090          |
| Boones Lick Rd         | -                 | 5,320          |
| North Outer Road       | Time Centre Dr SW | 10,561         |
| Fairgrounds Rd         | I- 70 NE          | 5,480          |
| 14794                  | I- 70 NE          | 5,617          |
| Veterans Memorial Pkwy | Time Centre Dr SE | 6,337          |
| 14791                  | S 6th St W        | 6,065          |
| Boones Lick Rd         | Not Available No  | 5,945          |