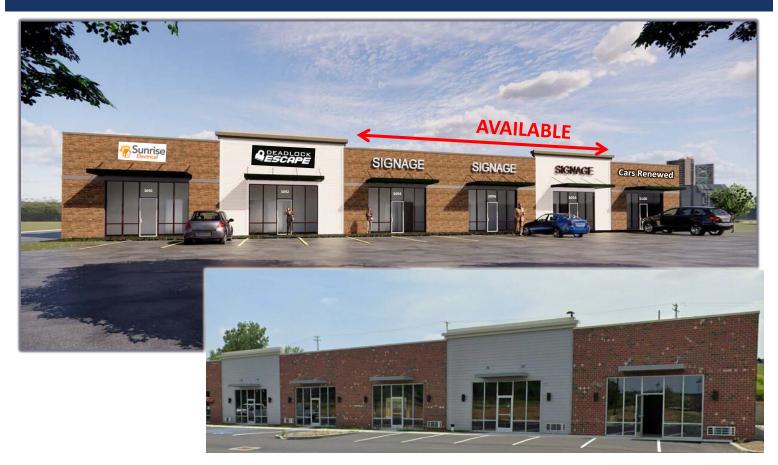

## For Sale/Lease

Office/Warehouse/Retail Space

Elm Point Commons II 3100 Lumina Pkwy. Saint Charles, MO 63301

- 1,750 5,250 SF Available for Lease
- Zoned C-3
- Landlord will finish out to tenant specifications
- Each unit has man and overhead doors, glass entry door with lights and awning, restroom, stock room utility closet, and 125 amp electric
- Great Visibility and access to I-370 near New Town & new Orchard Farm Early Development Center and Elementary School
- CID in place \$.20/SF added to real estate taxes to cover cost of fully developed lots
- Lease with an option to buy
- Lease Rate: \$12.00 PSF, NNN
- Sale Price: \$350,000 per bay (1,750 SF bay)