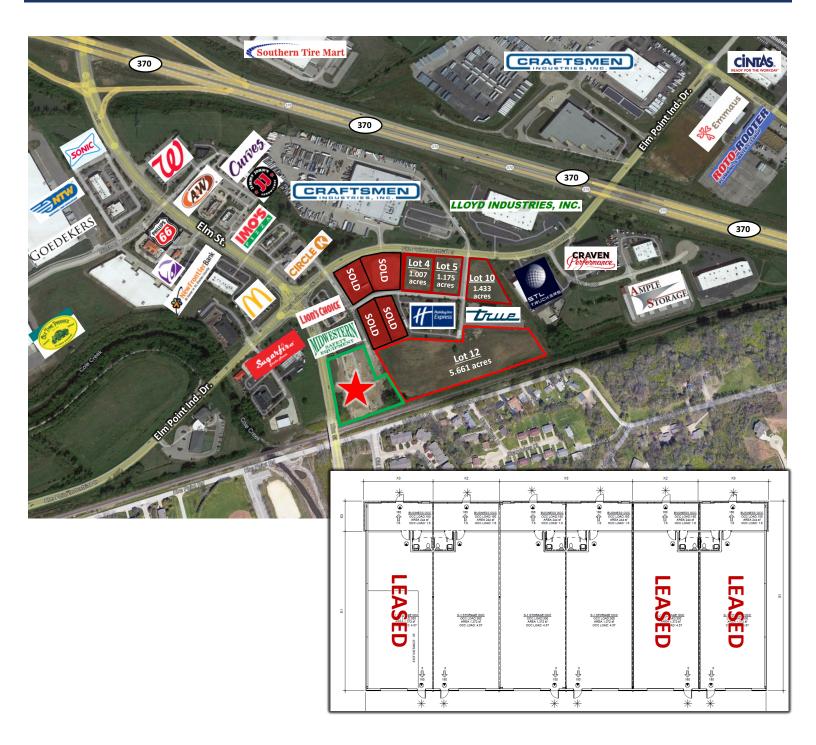

## For Sale/Lease

Office/Warehouse/Retail Space

Elm Point Commons II 3100 Lumina Pkwy. Saint Charles, MO 63301

- 1,750 5,250 SF Available for Lease
- Zoned C-3
- Landlord will finish out to tenant specifications
- Each unit has man and overhead doors, glass entry door with lights and awning, restroom, stock room utility closet, and 125 amp electric
- Great Visibility and access to I-370 near New Town & new Orchard Farm Early Development Center and Elementary School
- CID in place \$.20/SF added to real estate taxes to cover cost of fully developed lots
- Lease with an option to buy
- Lease Rate: \$12.00 PSF, NNN
- Sale Price: \$350,000 per bay (1,750 SF bay)