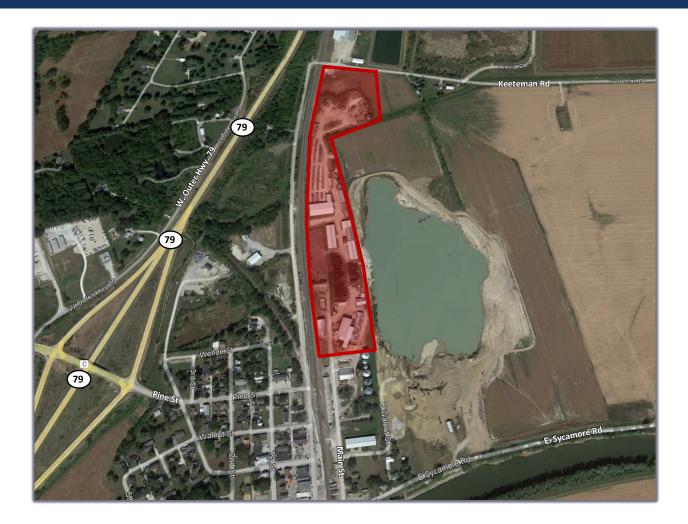

## 23+ Acres of Industrial Zoned Land

- 23+ acres of Industrial Land Available:
  - Parcel ID# 21-10-12-000-000-005.003 8.66 acres
  - ◆ Parcel ID# 21-10-12-000-000-011.000 11.59 acres
  - ◆ Parcel ID# 21-10-12-000-000-023.000 3.18 acres
- Currently operating as a Saw Mill, equipment can be removed from industrial building if unwanted
- Several outbuildings totaling approx. 100,000 +/- SF

- Side car rail access with BNSF Railroad
- Small office building located on property
- Property sits in flood plain
- Easy access to Hwy. 79
- Sale Price: \$2,450,000

**Danny Wapelhorst** 

**Vice President** 