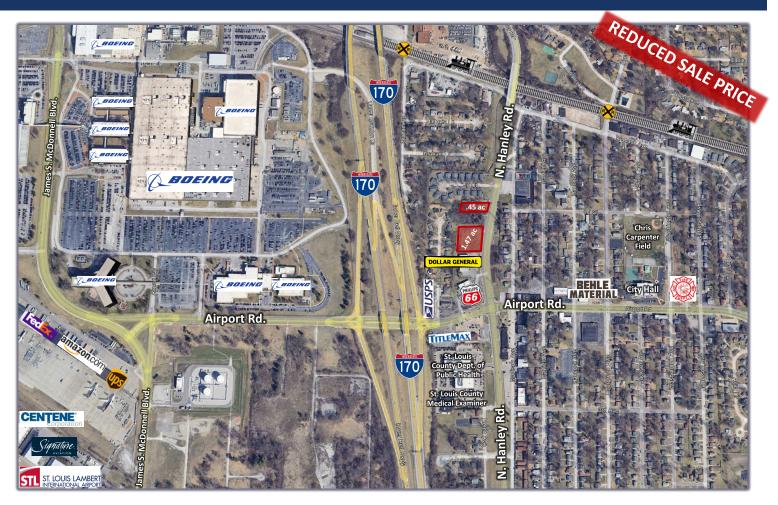

## 6243 and 6263 N. Hanley Rd. St. Louis, MO 63143

- 1.47 acre lot and .45 acre lot
- Zoned Commercial
- 6,000 SF Building Permitted
- Detention and Utilities on Site
- High Traffic Location
- Build to Suit Available
- Easy Access to I-70, I-170, Railroad, & International Airport
- Join Neighboring Companies: Boeing, UPS, FedEx, Amazon, Centene, Lambert International Airport, USPS, Dollar General, Signature Aviation, and Integrity Construction Corporation
- Reduced Sale Price: \$95,000