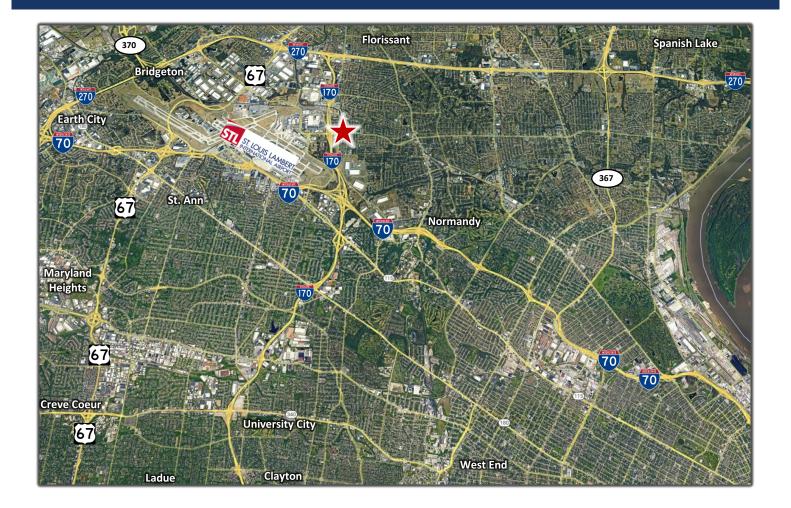

## 6243 and 6263 N. Hanley Rd. St. Louis, MO 63143

- 1.47 acre lot and .45 acre lot
- Zoned Commercial
- 6,000 SF Building Permitted
- Detention and Utilities on Site
- High Traffic Location
- Build to Suit Available
- Easy Access to I-70, I-170, Railroad, & International Airport
- Join Neighboring Companies: Boeing, UPS, FedEx, Amazon, Centene, Lambert International Airport, USPS, Dollar General, Signature Aviation, and Integrity Construction Corporation
- Reduced Sale Price: \$95,000