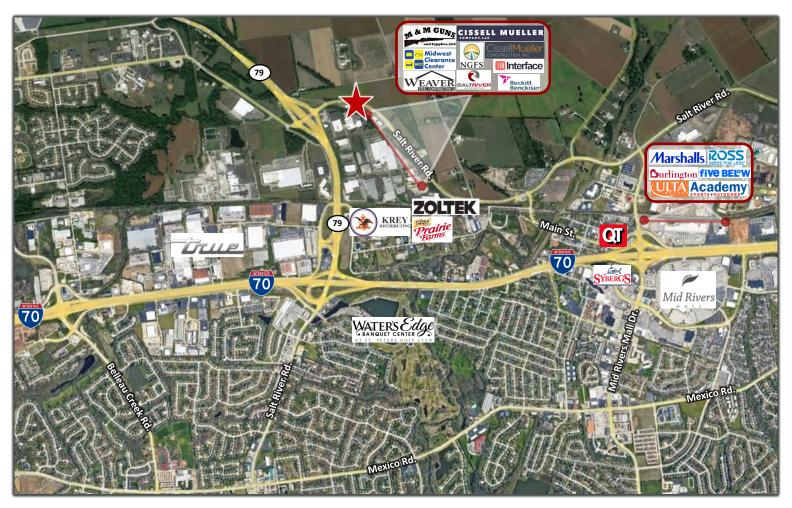

## **For Sale**

Commercial Land

- 1.25 Acre Site
- Located Adjacent to Arrowhead Industrial Park
- Easy Access to I-70 and Route 79
- Close Proximity to MO Route 364

- Existing Curb Cut
- High Traffic Counts
- Outside Storage Available
- Zoned Vacant Agricultural (A)
- Sale Price: \$205,000.00

## 5568 Salt River Road St. Charles, MO 63376

| Traffic           |                            |                |            |                        |
|-------------------|----------------------------|----------------|------------|------------------------|
| Collection Street | Cross Street               | Traffic Volume | Count Year | Distance from Property |
| 13012             | Arrowhead Industrial Dr SE | 5,793          | 2015       | 0.07 mi                |
| Salt River Rd     | Arrowhead Industrial Dr SE | 5,575          | 2022       | 0.07 mi                |
| 14927             | State Hwy 79 SW            | 5,053          | 2015       | 0.31 mi                |
| Salt River Rd     | Hwy 79 SW                  | 5,538          | 2022       | 0.31 mi                |
| Not Available     | Not Available No           | 3,472          | 2020       | 0.34 mi                |
| 14931             | -                          | 3,196          | 2015       | 0.34 mi                |
| 10212             | N Svc Rd S                 | 15,834         | 2015       | 0.39 mi                |
| State Hwy 79      | N Svc Rd S                 | 13,956         | 2022       | 0.39 mi                |
| 14930             | -                          | 3,971          | 2015       | 0.40 mi                |
| 14929             | -                          | 1,503          | 2015       | 0.43 mi                |