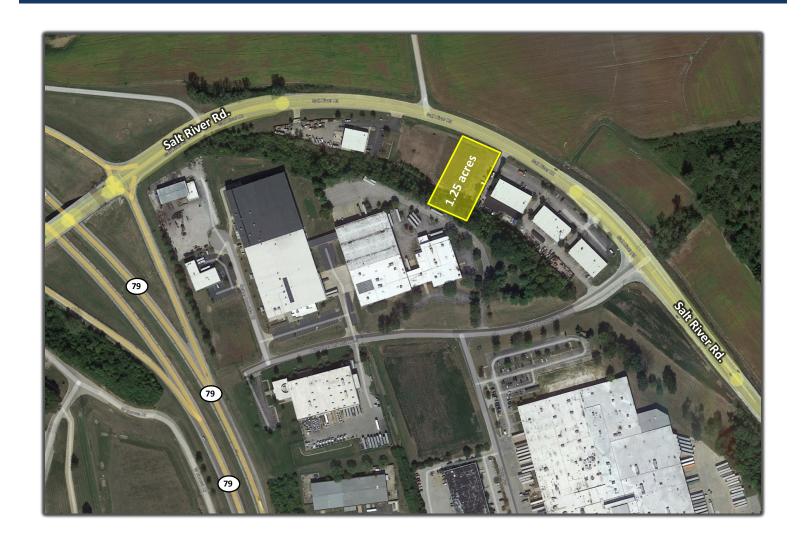

## **For Sale**

Commercial Land

- 1.25 Acre Site
- Located Adjacent to Arrowhead Industrial Park
- Easy Access to I-70 and Route 79
- Close Proximity to MO Route 364

- Existing Curb Cut
- High Traffic Counts
- Outside Storage Available
- Zoned Vacant Agricultural (A)
- Sale Price: \$205,000.00

## 5568 Salt River Road St. Charles, MO 63376

| Traffic           |                            |                |            |                        |
|-------------------|----------------------------|----------------|------------|------------------------|
| Collection Street | Cross Street               | Traffic Volume | Count Year | Distance from Property |
| 13012             | Arrowhead Industrial Dr SE | 5,793          | 2015       | 0.07 mi                |
| Salt River Rd     | Arrowhead Industrial Dr SE | 5,575          | 2022       | 0.07 mi                |
| 14927             | State Hwy 79 SW            | 5,053          | 2015       | 0.31 mi                |
| Salt River Rd     | Hwy 79 SW                  | 5,538          | 2022       | 0.31 mi                |
| Not Available     | Not Available No           | 3,472          | 2020       | 0.34 mi                |
| 14931             | -                          | 3,196          | 2015       | 0.34 mi                |
| 10212             | N Svc Rd S                 | 15,834         | 2015       | 0.39 mi                |
| State Hwy 79      | N Svc Rd S                 | 13,956         | 2022       | 0.39 mi                |
| 14930             | -                          | 3,971          | 2015       | 0.40 mi                |
| 14929             | -                          | 1,503          | 2015       | 0.43 mi                |