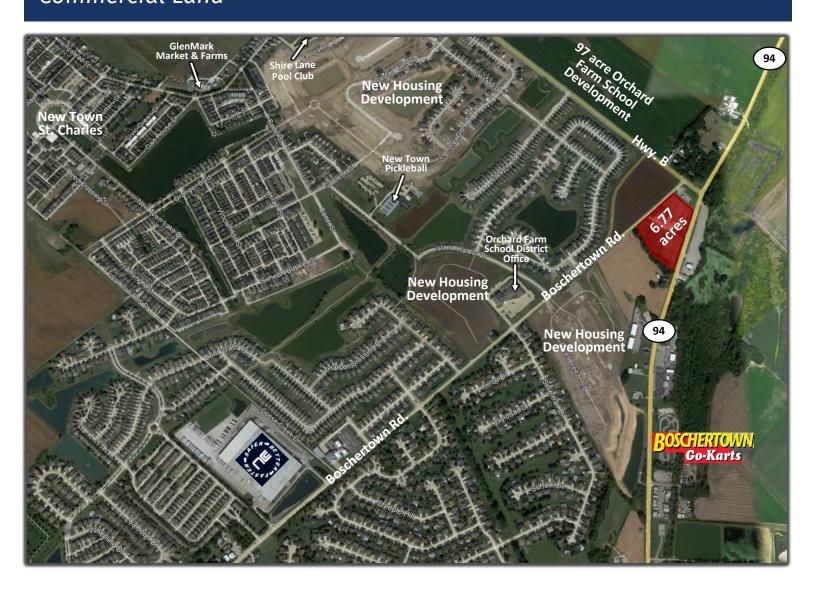

- 6.77 acres for Sale
- Across from the new Orchard Farm High School with a new Middle School that is currently under construction adjacent to the High School
- Will consider dividing
- Zoned C-2 General Commercial (C)

- New housing developments by TR Hughes, McBride & Son, Fischer & Fritchel, and NT Builders
- Seconds from New Town, St. Charles County's largest residential development
- Great site for C-Store, Drive-thru Development, or Small Grocer
- Reduced Sale Price: \$1,300,000.00