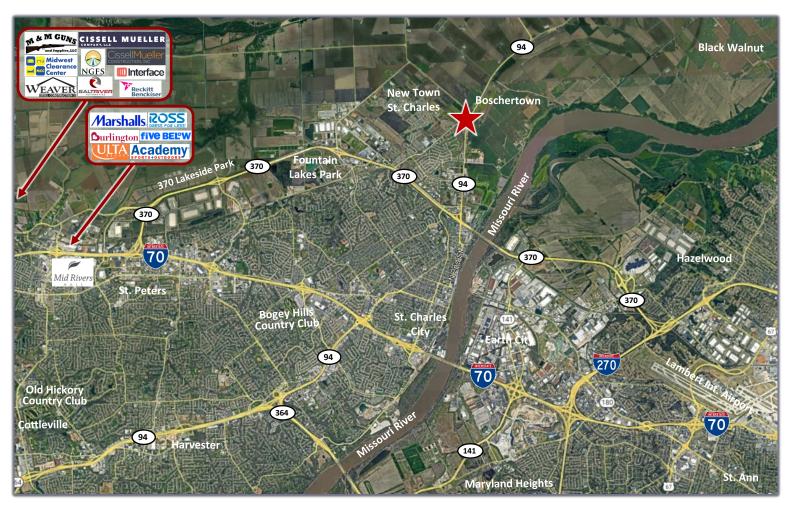

- New housing developments by TR Hughes, McBride & Son, Fischer & Fritchel, and NT Builders
- Seconds from New Town, St. Charles County's largest residential development
- Great site for C-Store, Drive-thru Development, or Small Grocer
- Reduced Sale Price: \$1,300,000.00