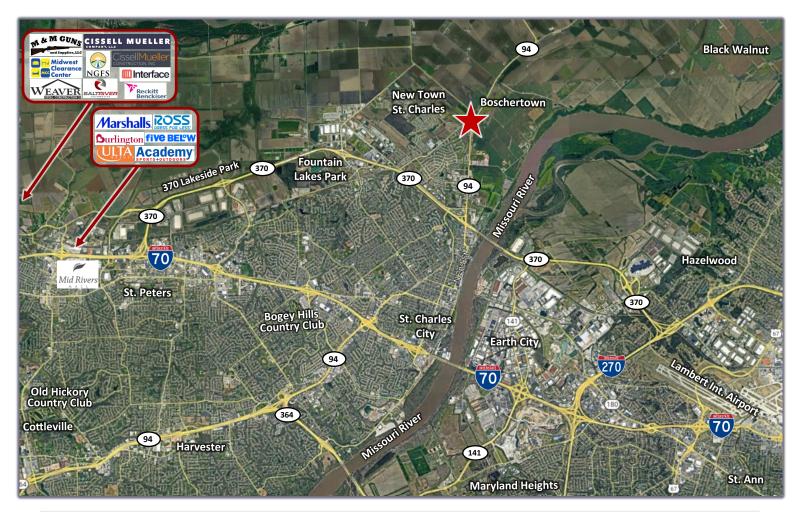

## **For Sale**

Commercial Land

3663 N. Hwy. 94 St. Charles, MO 63301

- 6.77 acres for Sale
- Seconds from New Town, St. Charles County's largest residential development
- Across from the new Orchard Farm School District Development and new City Park
- · Will consider dividing
- Zoned C-2 General Commercial (C)

- New housing developments by TR Hughes, McBride & Son, Fischer & Fritchel, and NT Builders
- Great site for C-Store, Drive-thru Development, or Small Grocer
- Reduced Sale Price: \$1,500,000.00