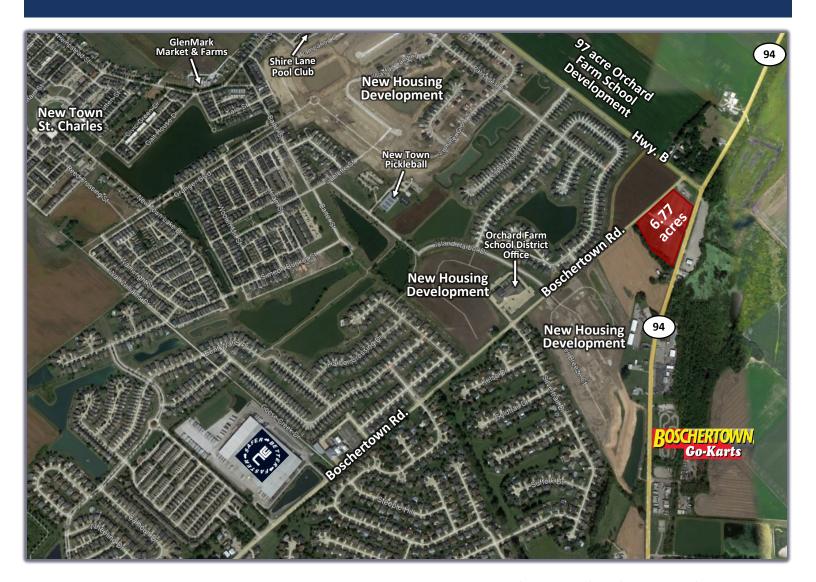

## **For Sale**

Commercial Land

3663 N. Hwy. 94 St. Charles, MO 63301

- 6.77 acres for Sale
- Seconds from New Town, St. Charles County's largest residential development
- Across from the new Orchard Farm School District Development and new City Park
- · Will consider dividing
- Zoned C-2 General Commercial (C)

- New housing developments by TR Hughes, McBride & Son, Fischer & Fritchel, and NT Builders
- Great site for C-Store, Drive-thru Development, or Small Grocer
- Reduced Sale Price: \$1,500,000.00