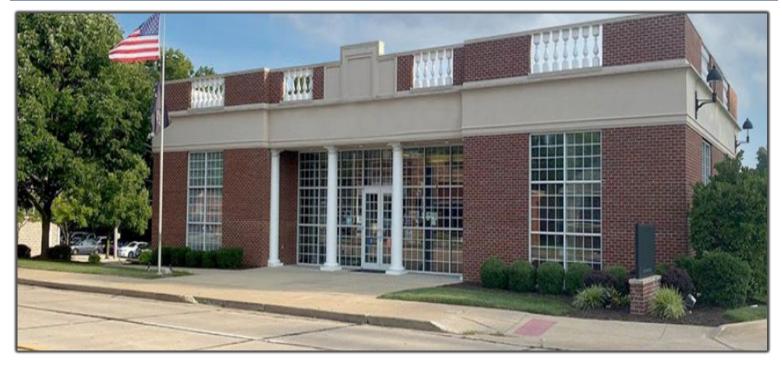

## For Sale/Lease

Former Bank Building

1001 First Capitol Drive St. Charles, MO 63301

- 3,808 SF Freestanding Building on .73 acre lot
- Walking distance to Historic Main Street St. Charles
- Two blocks from Lindenwood University Campus
- Fully Furnished
- Updated HVAC systems
- Vault in place
- Drive-thru
- Zoned Improved Commercial (C)
- Parking lot is freshly sealed and striped, 29 parking spaces
- Sale Price: \$1,000,000.00
- Lease Price: \$8,000 per month/ NNN