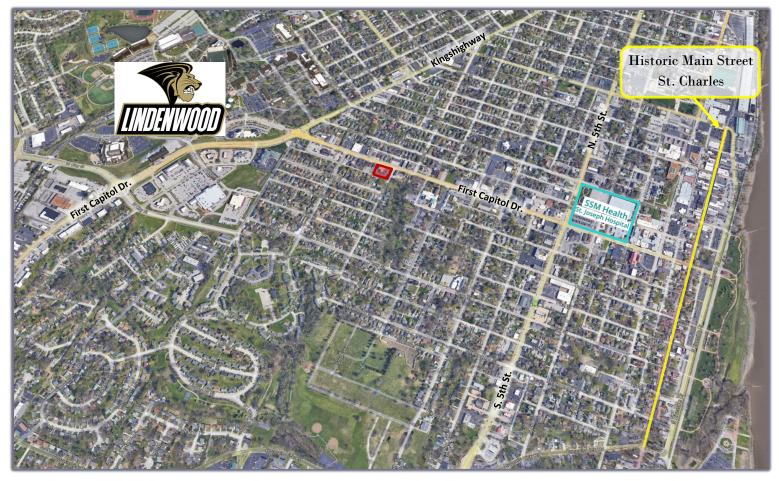

## For Sale/Lease

Former Bank Building

1001 First Capitol Drive St. Charles, MO 63301

- 3,808 SF Freestanding Building on .73 acre lot
- Walking distance to Historic Main Street St. Charles
- Two blocks from Lindenwood University Campus
- Fully Furnished
- Updated HVAC systems
- Vault in place
- Drive-thru
- Zoned Improved Commercial (C)
- Parking lot is freshly sealed and striped, 29 parking spaces
- Sale Price: \$1,000,000.00
- Lease Price: \$8,000 per month/ NNN