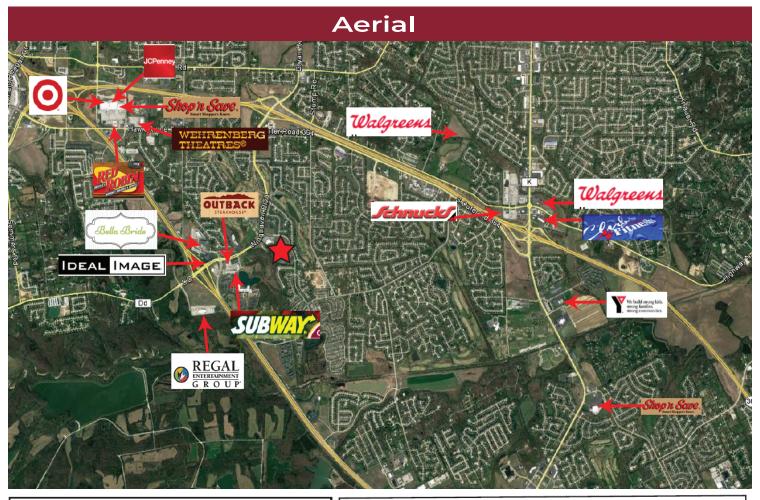

## **Property Information**

- Easy access to HWY 40 & I-70 via Winghaven Blvd. & Bryan Rd.
- Zoned High Tech Corridor (HTCD).
- Utilities available.
- Consists of two parcels 18.51 +/- acres and 2.32 +/- acres.