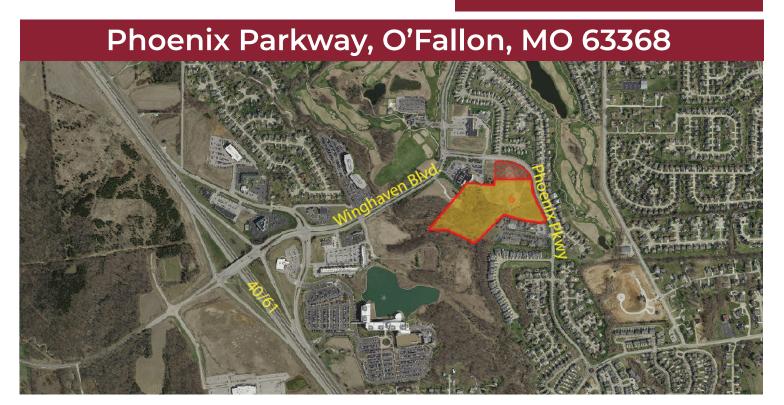

## FOR SALE

- 20.83 +/- Acres
- Located in Winghaven
- Asking \$3,175,750 (\$3.50 PSF)

## PRIME COMMERCIAL ACREAGE

## **Property Information**

- Easy access to HWY 40 & I-70 via Winghaven Blvd. & Bryan Rd.
- Zoned High Tech Corridor (HTCD).
- Utilities available.
- Consists of two parcels 18.51 +/- acres and 2.32 +/- acres.

WWW.CISSELLMUELLER.COM | **INFO@CISSELLMUELLER.COM** 5530 SALT RIVER ROAD, ST PETERS, MO 63376 | (636) 970-0330

- Owner will divide.
- Excellent option for office or medical use.
- For more information contact:
  - Danny Wapelhorst at
    - dannyw@cissellmueller.com