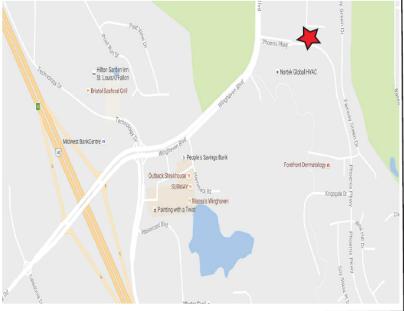

## **Property Information**

- Easy access to HWY 40 & I-70 via Winghaven Blvd. & Bryan Rd.
- Zoned High Tech Corridor (HTCD).
- Utilities available.
- Consists of two parcels 18.51 +/- acres and 2.32 +/- acres.