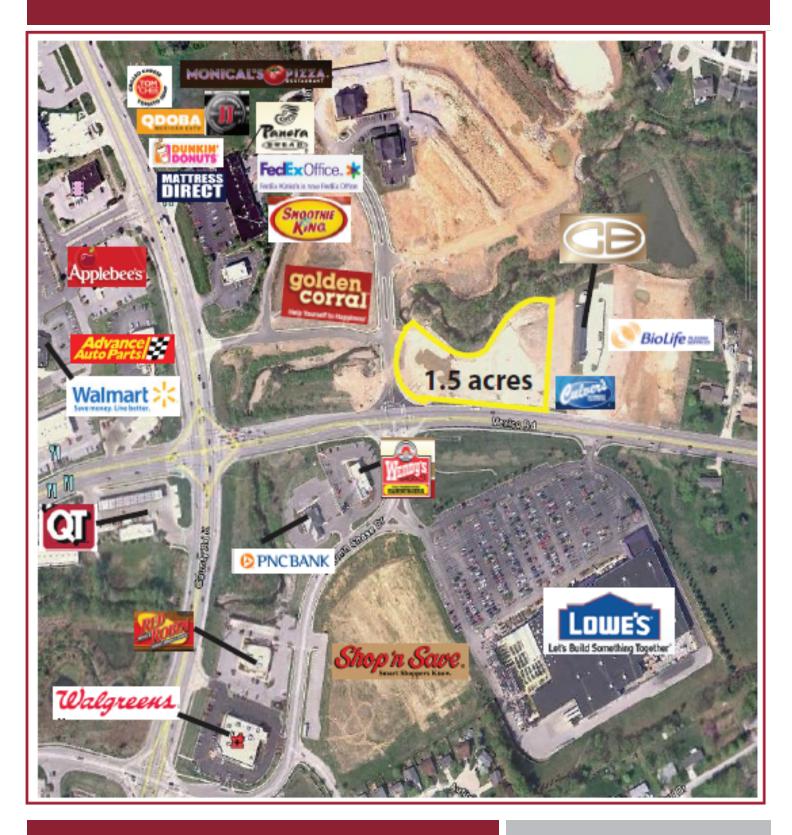

## Tract C-1.5 Acres \$12.00 PSF

### Mexico Road Near Highway K, O'Fallon, MO. 63366

- Excellent site for retail, bank restaurant, office or C-Store
- Graded with Utilities
- 2 Curb Cuts to this Development
- Off Site Detention