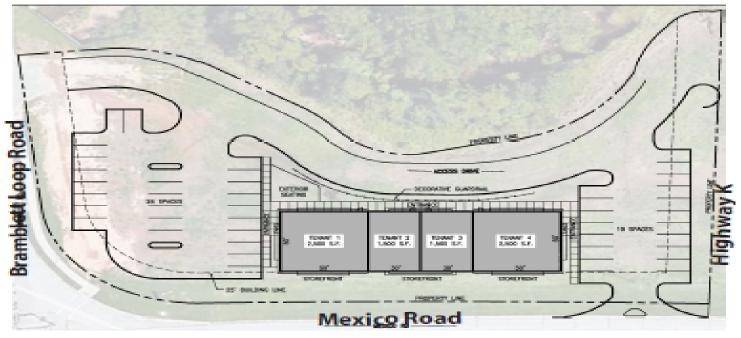

## Tract C-1.5 Acres \$12.00 PSF

### Mexico Road Near Highway K, O'Fallon, MO. 63366

- Excellent site for retail, bank restaurant, office or C-Store
- Graded with Utilities
- 2 Curb Cuts to this Development
- Off Site Detention