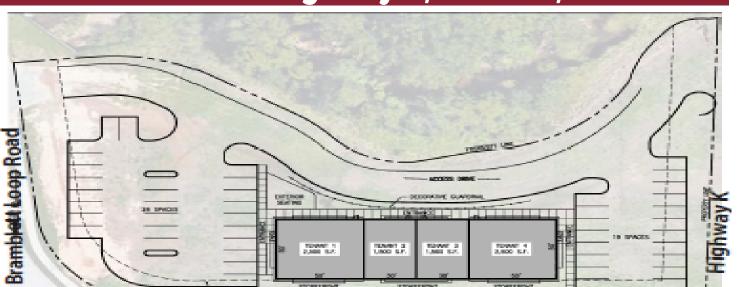

## Tract C-1.5 Acres \$12.00 PSF

### Mexico Road Near Highway K, O'Fallon, MO. 63366

- Excellent site for retail, bank restaurant, office or C-Store
- Graded with Utilities
- 2 Curb Cuts to this Development
- Off Site Detention