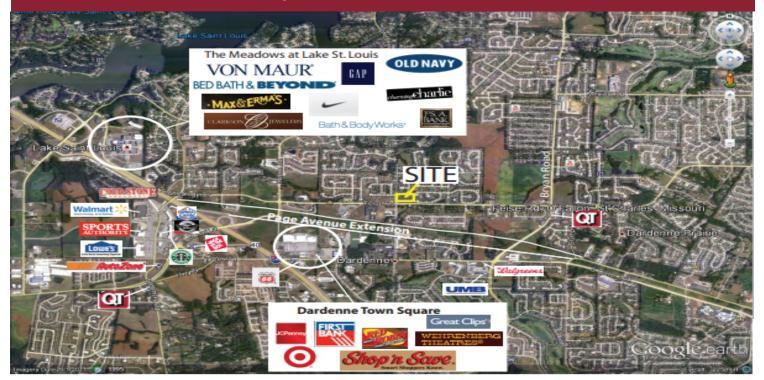

#### **AERIAL**

#### Feise Road & Hanley Road, Dardenne Prairie, MO 63368

- •Less than 1/2 mile from Highway 364 and 1/2 mile from Highway 40
- Access off of Feise or Hanley

- •Less than 2 miles from new Dardenne Town Square
- Owner Broker