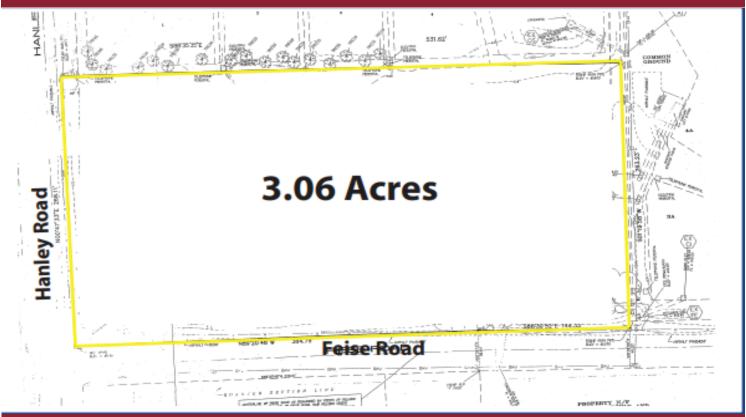

# FOR SALE

- 3.06 Acre Corner Tract
- Owner Will Divide
- Reduced to \$550,000.00

#### Feise Road & Hanley Road, Dardenne Prairie, MO 63368

- •Less than 1/2 mile from Highway 364 and 1/2 mile from Highway 40
- Access off of Feise or Hanley

- •Less than 2 miles from new Dardenne Town Square
- Owner Broker